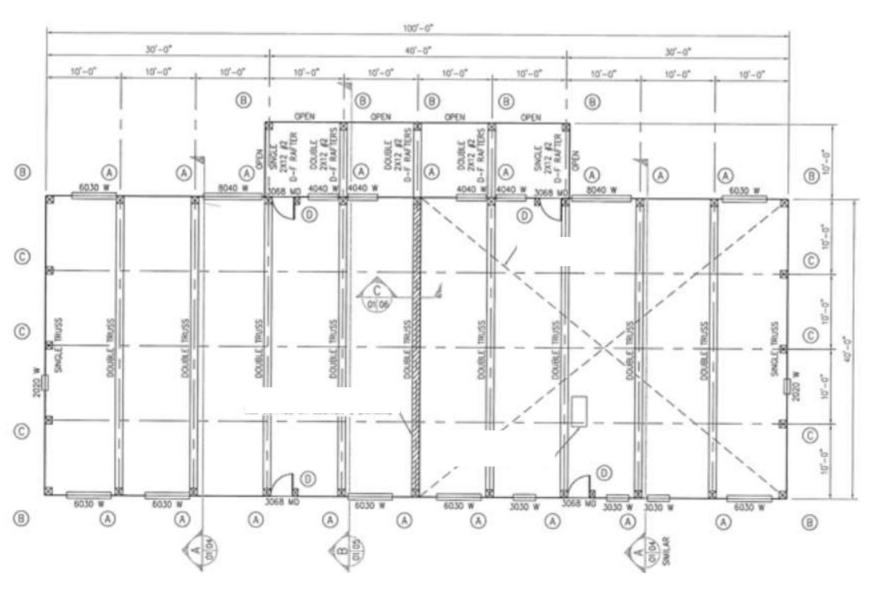

## **Building Exterior:**

40x100 Pole building
Structure will be clearspan
10' Eve height
3/12 Roof pitch
Vapour barrier in the roof
The structure will be fully closed with metal down
to the grade height on all 4 exterior walls
2' Overhangs on all rooflines

## Wing Exterior:

12x4o Post and rafter framed 10' Eve at connection point 2/12 Roof pitch 8' Outside eve height Roof only 2' Overhangs on all roof lines

Structure will be clear span