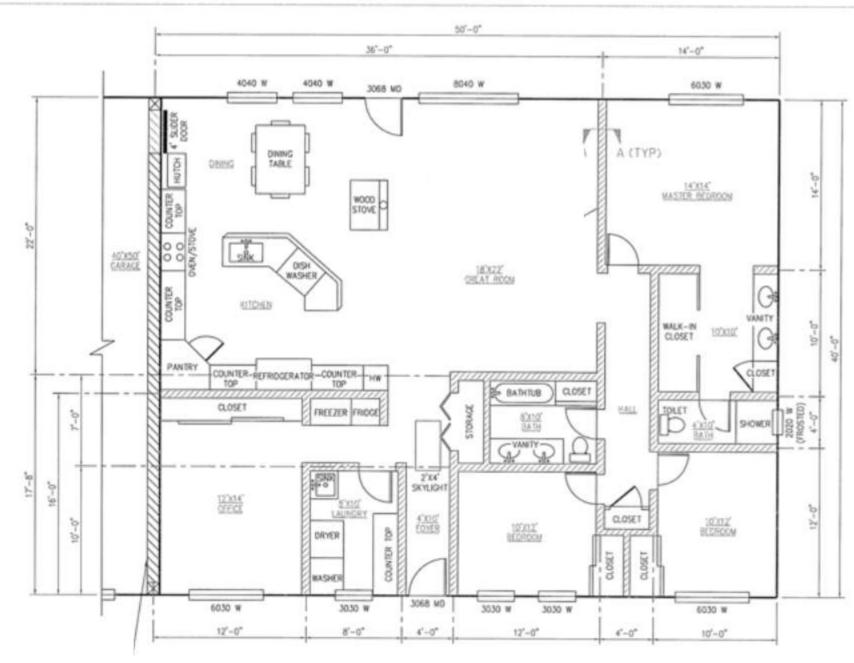

Increase dead load on bottom chord of truss to #10 for install of gypsum or other

10 – 6030 Vinyl windows

2 – 2010 Vinyl windows with frosted glass

2 – 8030 Vinyl windows Floor plan included