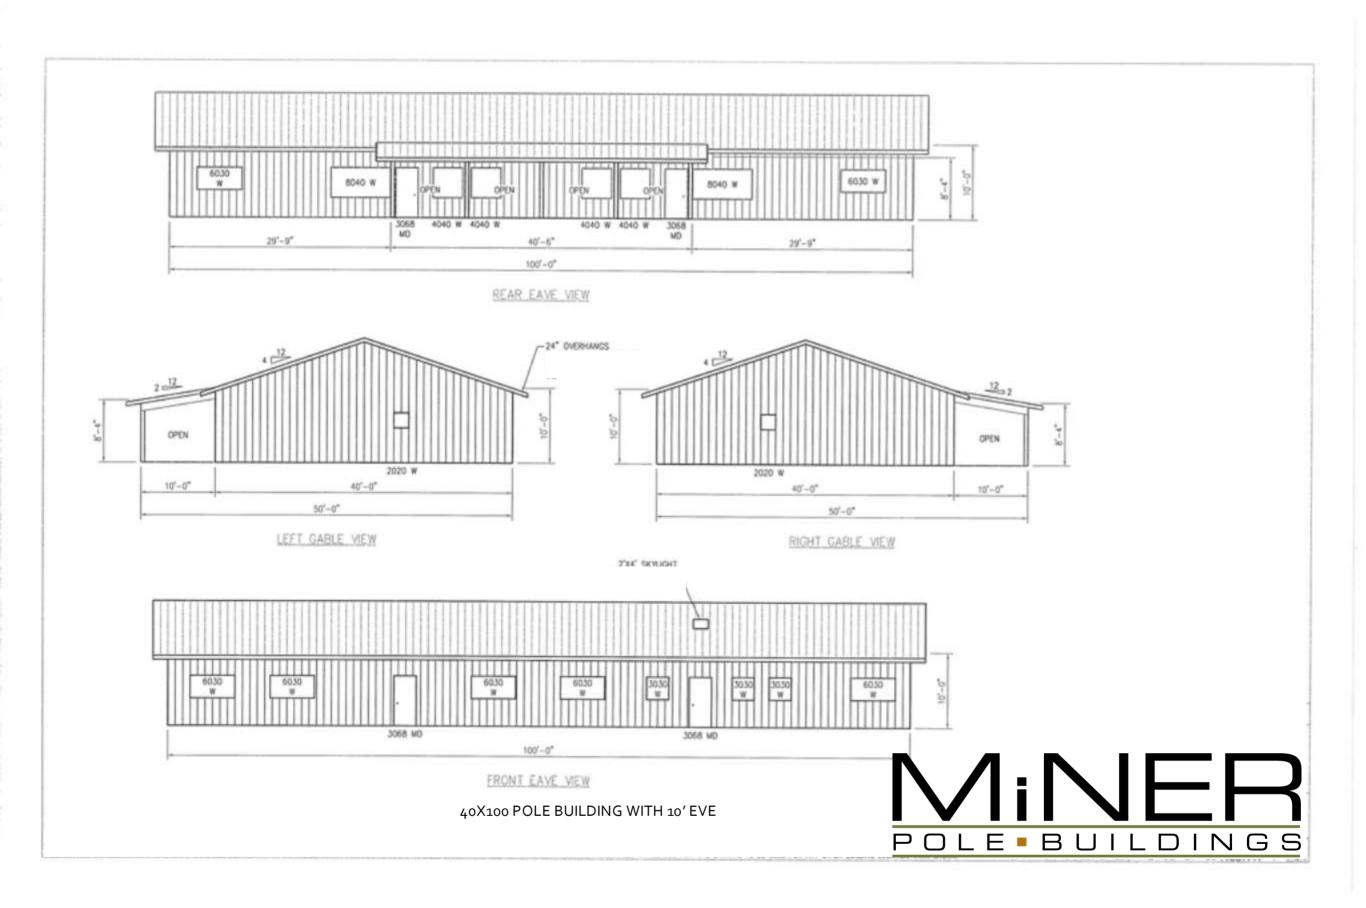

## **Building Exterior:**

40x100 Pole building
Structure will be clearspan
10' Eve height
3/12 Roof pitch
Vapour barrier in the roof
The structure will be fully closed with metal down
to the grade height on all 4 exterior walls
2' Overhangs on all rooflines

Increase dead load on bottom chord of truss to #10 for install of gypsum or other

10 – 6030 Vinyl windows

2 – 2010 Vinyl windows with frosted glass

2 – 8030 Vinyl windows Floor plan included